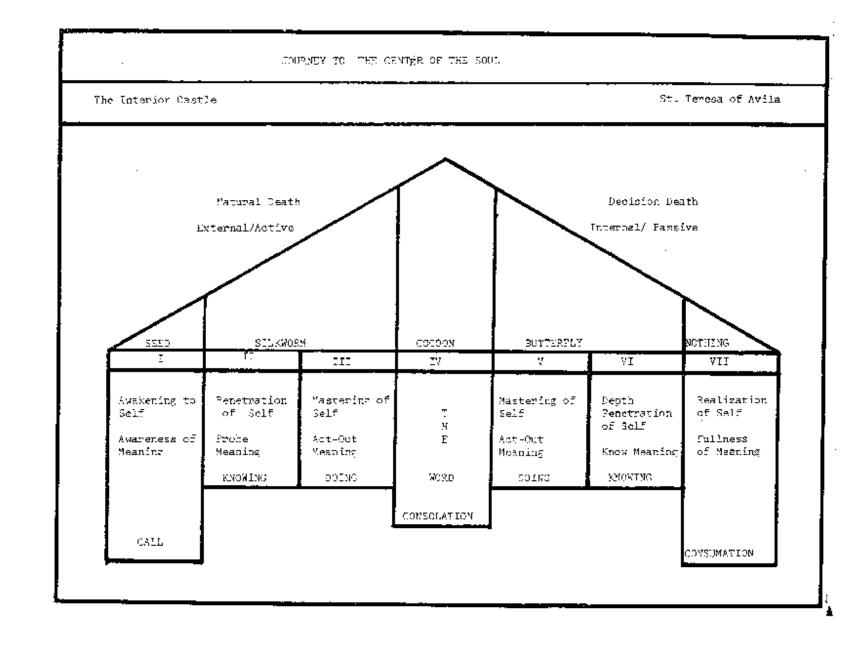

ORDER STUDY INTERIOR CASTLE

Quarter II, 197374 St. Teresa

# PEDAGOGY RECOMMENDATIONS

#### Session 2

- 1. As the analogy is fairly complex, either the pedagogue needs to prepare a grid of the fountains and basins and of associated happenings with each part; or, be prepared to draw the data from the group illustrating on the board.
- 2. Some 2 X 2 chart of the illustrations for each fountain, allowing dialogue aimed at comparing the two types of experiences is needed.
- 3. Pedagogy needs to be on top of basic structure of analogy, dynamics of facilities, dynamics of soul, and Teresa's running witness to the truth of what she says.